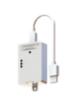

### **FOREST WIRELESS** CONNECTOR

The Forest Wireless Connector provides an easy solution to make Forest motorised roman blinds 'smart.' When combined with a smart plug, you can effortlessly control the roman blinds through a mobile app. Controlling the motorised blind system by your smartphone or tablet, you can create and schedule customized room scenes that allow your blinds to operate on their own throughout the day.

Scan for more info

If you prefer to use the Forest Connect App, you can opt for Forest's smart plug. If you wish to operate your blinds with Apple HomeKit, Amazon Alexa, or Google Assistant, you will need a compatible third-party smart plug that works with these smart home apps. This RF device can also be seamlessly integrated into the most common building management systems, including systems with dry contacts.