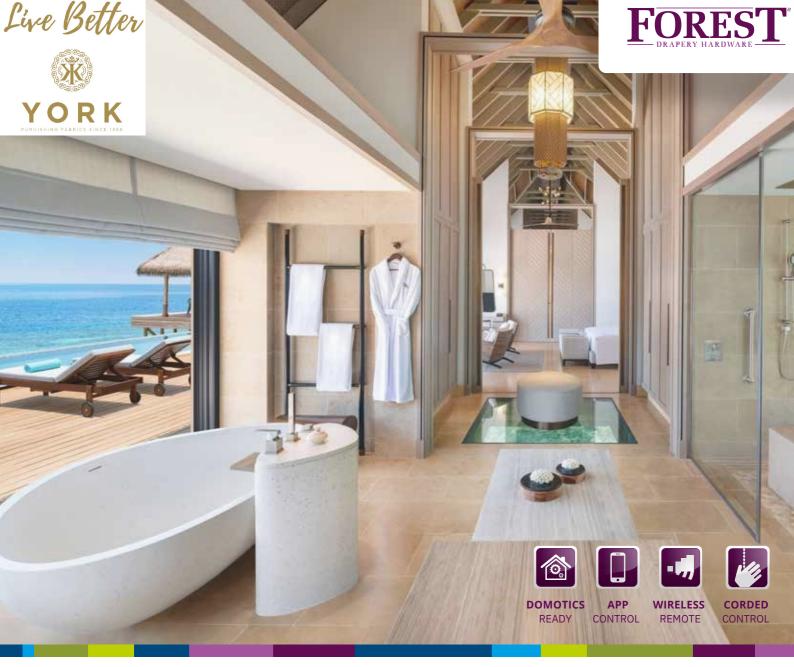

# **FOREST ROMAN BLIND Series**

Elegantly shaped aluminium profile with integrated Velcro Tape

THE WORLD BEHIND YOUR CURTAINS

## **FOREST BLIND SYSTEM - BS®**

For a more streamlined look or when space is at a premium, roman blinds that stack neatly at the top of the window when retracted are the perfect solution. With the Blind System - BS® of Forest a sleek natural look is provided for your interior. Experience the simplicity of chain operation for Roman blinds. With an easy-to-use chain mechanism, adjusting the blinds to your desired position is effortless.

The Blind System - BS® is the most widely used and recognised roman blind in the industry. It comes with integrated velcro tape so that the fabric can be easily attached & removed. The system is always correctly alligned due to the twistlock on the cord roll support. For the