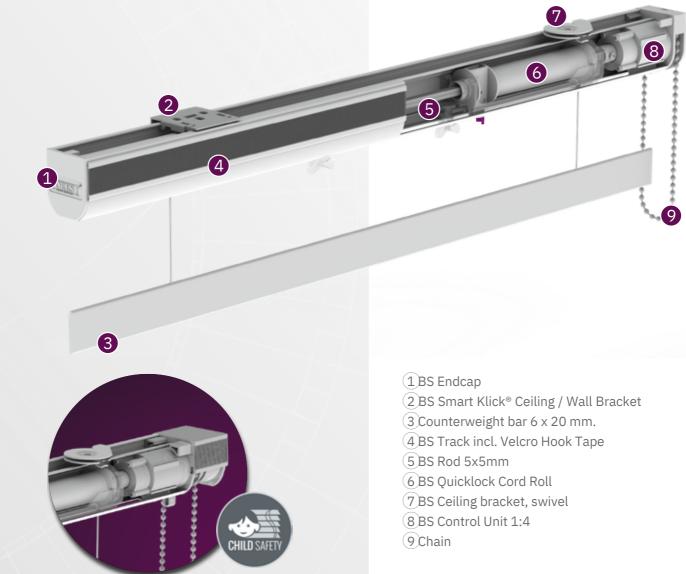

## **FOREST BLIND SYSTEM - BS®**

For a more streamlined look or when space is at a premium, roman blinds that stack neatly at the top of the window when retracted are the perfect solution. With the Blind System - BS® of Forest a sleek natural look is provided for your interior. Experience the simplicity of chain operation for Roman blinds. With an easy-to-use chain mechanism, adjusting the blinds to your desired position is effortless.

The Blind System - BS® is the most widely used and recognised roman blind in the industry. It comes with integrated velcro tape so that the fabric can be easily attached & removed. The system is always correctly alligned due to the twistlock on the cord roll support. For the

ultimate convenience a motorised control option is possible. Operate the Blind System at the press of a button or by your smartphone. See for more info about motorised options check further down in this brochure.