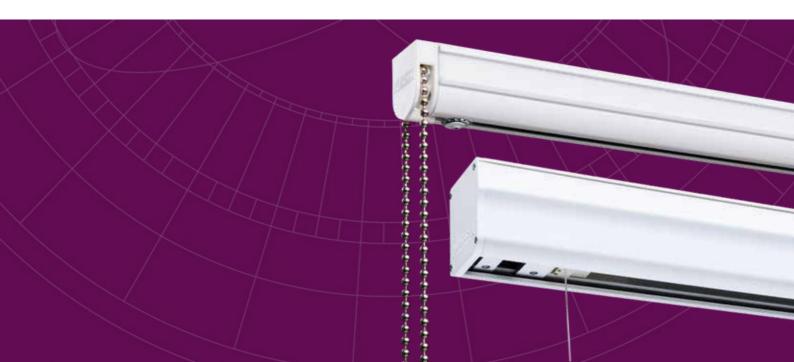

## **FOREST BLIND SYSTEM - BS®**

For a more streamlined look or when space is at a premium, roman blinds that stack neatly at the top of the window when retracted are the perfect solution. With the Blind System - BS® of Forest a sleek natural look is provided for your interior. Experience the simplicity of chain operation for Roman blinds. With an easy-to-use chain mechanism, adjusting the blinds to your desired position is effortless.

The Blind System - BS® is the most widely used and recognised roman blind in the industry. It comes with integrated velcro tape so that the fabric can be easily attached & removed. The system is always correctly alligned due to the twistlock on the cord roll support. For the

### **PRODUCT INFORMATION**

- Compact hand drawn roman blind system.
- For all types of light and medium weight draperies.
- Elegant shaped aluminium profile, with integrated Velcro

hook tape.

- Application width: min. 38 cm & max 5.80 meter (19"). Available height: 3.50 meter (11.5").
- Simple face-fix and top fix installation.
- Conic shaped drums; thus smooth and straight operation of the system is guaranteed.
- Self-braking endless chain control units.1:1 (fabric weight up to 3,5 kg)
- Total maximum fabric weight up to 7,5 kg.
- Colour available: white.

### **PROFILE**

- Weight 409 gr/mtr
- Aluminium extrusion 6063 T5
- Size 33.3 x 36.7 mm (1.3" x 1.4")
- Colour available: white