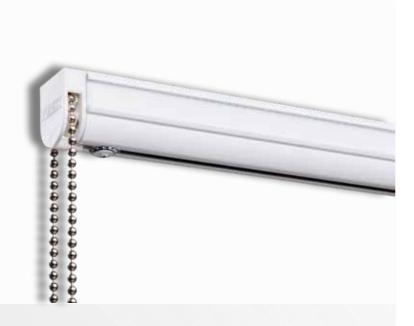

The Blind System - BS® is the most widely used and recognised roman blind in the industry. It comes with integrated velcro tape so that the fabric can be easily attached & removed. The system is always correctly alligned due to the twistlock on the cord roll support. For the

### **PRODUCT INFORMATION**

- Compact hand drawn roman blind system.
- For all types of light and medium weight draperies.
- Elegant shaped aluminium profile, with integrated Velcro

hook tape.

- Application width: min. 38 cm & max 5.80 meter (19"). Available height: 3.50 meter (11.5").
- Simple face-fix and top fix installation.
- Conic shaped drums; thus smooth and straight operation of the system is guaranteed.
- Self-braking endless chain control units.1:1 (fabric weight up to 3,5 kg)
- Total maximum fabric weight up to 7,5 kg.
- Colour available: white.

### **PROFILE**

- Weight 409 gr/mtr
- Aluminium extrusion 6063 T5
- Size 33.3 x 36.7 mm (1.3" x 1.4")
- Colour available: white