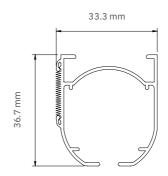

### **PROFILE**

- Weight 409 gr/mtr
- Aluminium extrusion 6063 T5
- Size 33.3 x 36.7 mm (1.3" x 1.4")
- Colour available: white